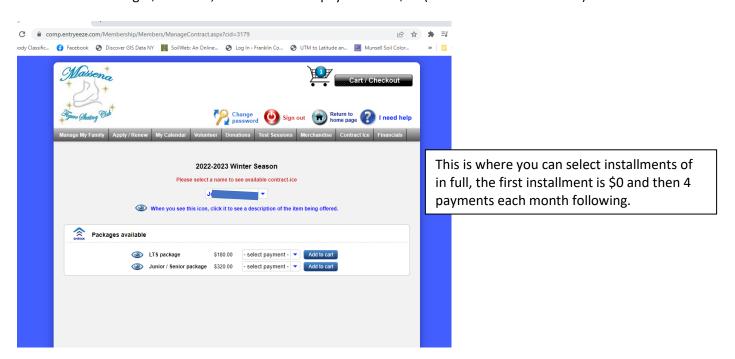

## THEN:

You need to add Contract Ice (our way of allowing people to pay in installments)

You will need to add the 2022-2023 Winter Season per skater to your cart also. LTS package \$180 total, installments of 4 payments of \$45 (due the 1<sup>st</sup> of each month) Junior Senior Package \$320 total, installments of 4 payments of \$80 (due the 1<sup>st</sup> of each month)

Add to cart. Then you can check out.

Remember you need to go in by the first of each month starting with November to pay your installments.