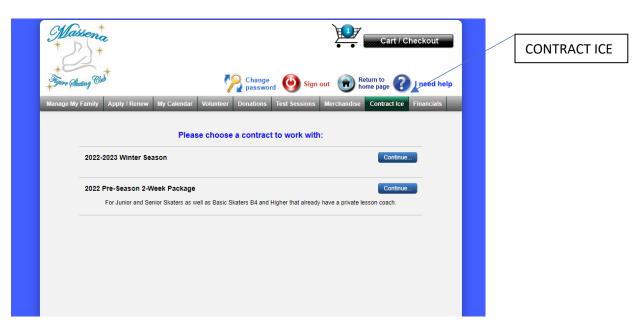

## THEN:

You need to add Contract Ice (our way of allowing people to pay in installments)

You will need to add the 2022-2023 Winter Season per skater to your cart also. LTS package \$180 total, installments of 4 payments of \$45 (due the 1<sup>st</sup> of each month) Junior Senior Package \$320 total, installments of 4 payments of \$80 (due the 1<sup>st</sup> of each month)