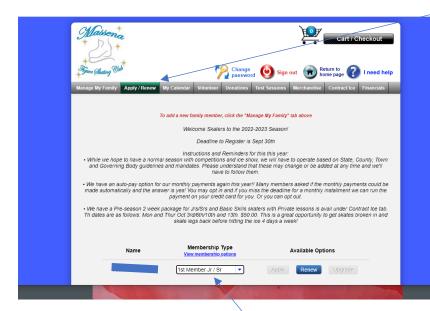

Apply/Renew

Select one here:
Memberships- Junior/Seniors \$200
Additional - Junior/Seniors \$164
Introductory Junior \$170
LTS Monday/Thursday \$80
ADD TO CART