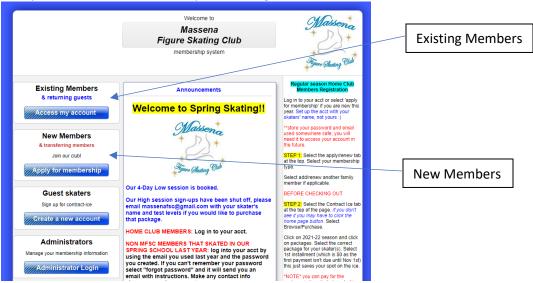

## We use Entryeeze

https://comp.entryeeze.com/Membership/Welcome.aspx?cid=381

Set up a new Member or access your existing account:

You will need to sign up for one of the following memberships: CLICK on Apply/Renew

Apply/Renew

Select one here:
Memberships- Junior/Seniors \$200
Additional - Junior/Seniors \$164
Introductory Junior \$170
LTS Monday/Thursday \$80
ADD TO CART